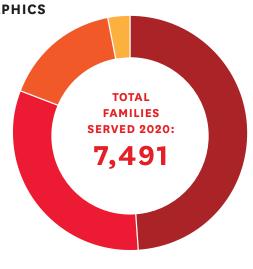

We invite you, our Beloved Community, to read more about your accomplishments in this 2020 annual report. As you read, we hope you feel the power of your impact and see the effect you have had on the community and our organization. While standing up to systemic oppression and surviving a pandemic that revealed inequity in every corner of our world, you helped create opportunity, hope and community for 21,175 individuals and 7,491 families through our 43 programs and services.