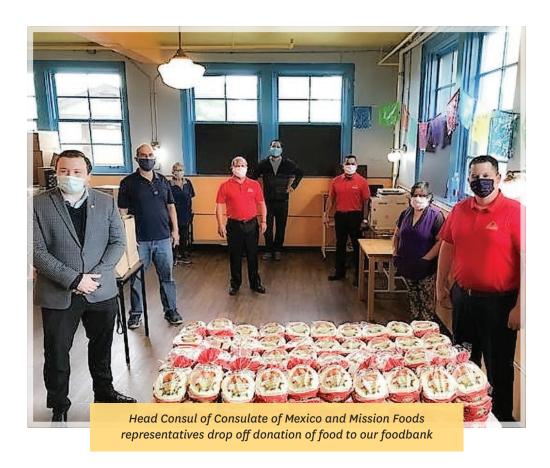

# **BUSINESS OPPORTUNITY CENTER** Sabor Delicioso

Early on in the pandemic, the Business Opportunity Center contacted Sabor Delicioso co-owners, Hilda and Lourdes, with good news to share. Hilda and Lourdes breathed a sigh of relief: the City of Seattle approved their small business to receive a total of \$10,000 in funding and mitigate the loss of their income caused by COVID-19. With that money, they:

- · Paid for food permits and licenses
- · Paid rent, utilities, and transportation
- · Recouped their loss in revenue from catering and other events

Our BOC staff helped Hilda and Lourdes by providing hours of assistance over a conference call to translate and offer guidance in applying for the City's Small Business Stabilization Fund. El Centro de la Raza's Business Opportunity Center continues to help small businesses owners apply to grants and loans.