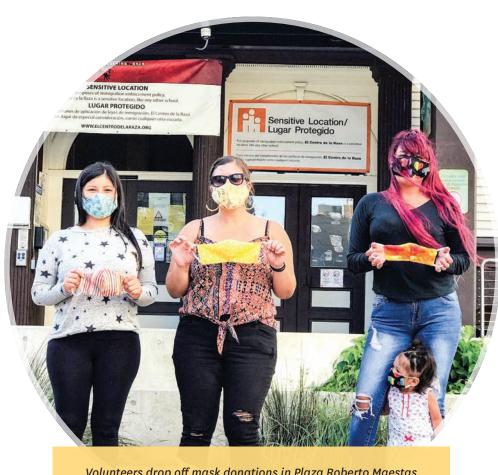

Volunteers drop off mask donations in Plaza Roberto Maestas

Rachel Dexter Adrian Diaz Hon. J. Michael Diaz Rafa Diaz William Dieterle, Erin Hatheway & Elizabeth (Tess) Hatheway Dieterle Roland Dietrich Marguerite DiGiovanni Paul Dillon Flavio Diomede Chelsey Dipasquale-Hungon Jason Dixon Terry Dolan Mackenzie Dolstad Jeff Dorshkind Tom Douglass Alice Dovel Eliane Duarte Wesley Ducey Jean Cressey Durning Michael Dyen Stacy & Dr. Andrew Dym EA Outreach and Corporate Giving Mia Edidin Carl Edwards Allan Ekberg