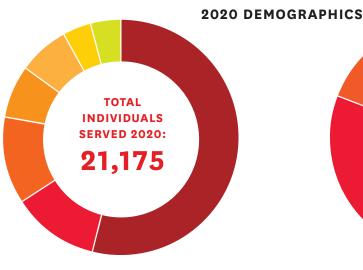

We invite you, our Beloved Community, to read more about your accomplishments in this 2020 annual report. As you read, we hope you feel the power of your impact and see the effect you have had on the community and our organization. While standing up to systemic oppression and surviving a pandemic that revealed inequity in every corner of our world, you helped create opportunity, hope and community for 21,175 individuals and 7,491 families through our 43 programs and services.