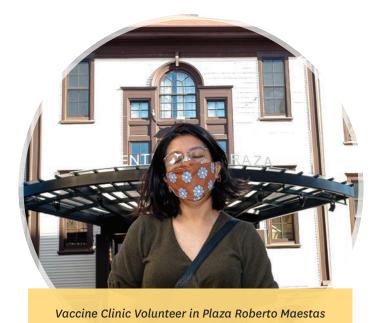

# VACCINE SUPPORT Piedro\*

Piedro\*, 67, says he found out about El Centro de la Raza's senior program through a friend. He started joining us for the program's hot lunch in September and was recently able to receive his vaccination at one of El Centro de la Raza's many vaccine clinics. Piedro says picking up lunch from the senior program has helped him with many resources, most notably supporting him in signing up and getting his COVID-19 vaccination. Health is a big focus for our Senior Program, and for our seniors, who are the most vulnerable to the COVID-19 virus, making vaccines available is vital. Piedro says he is happy to be part of the community present for lunch and has enjoyed the other activities the lunch program has had for seniors during the 11a-1p M-F schedule, including dancing and painting activities.