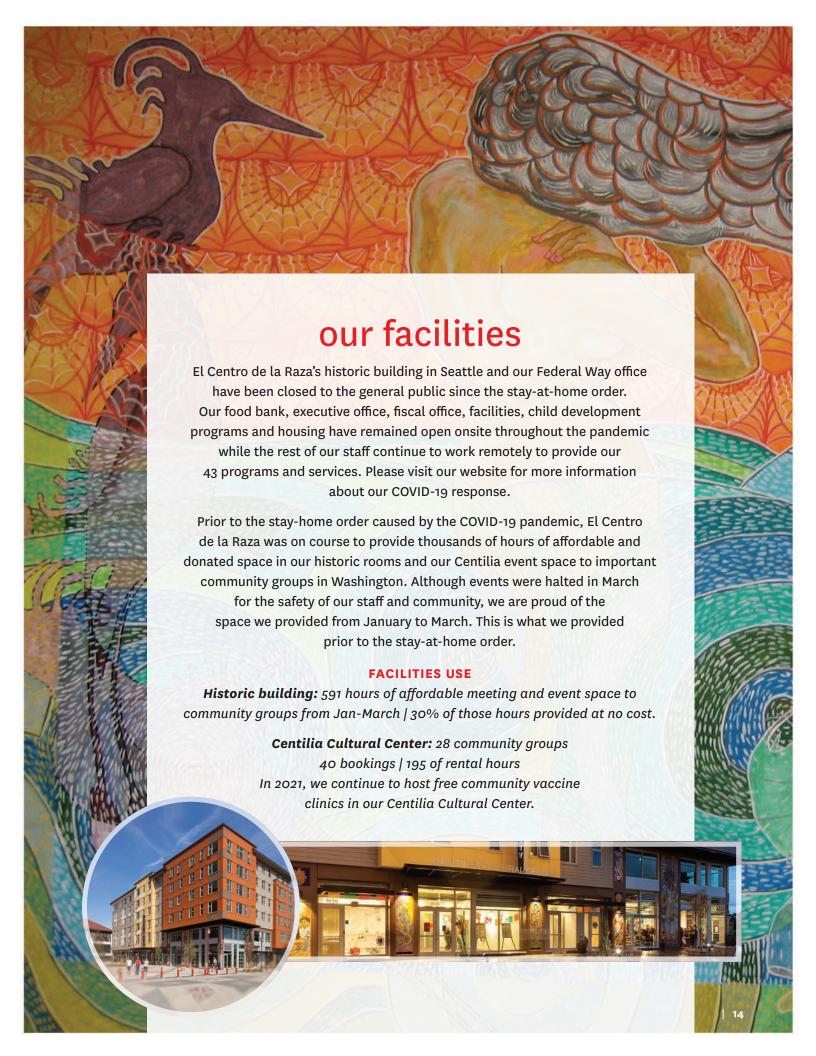

# **OUR PLACE** IN HISTORY

rom the beginning (est. 1972), El Centro de la Raza (The Center for People of All Races) has provided a gathering place for Seattle's otherwise dispersed... and in 1972, largely invisible Latino community and has welcomed all individuals with open arms.

Around this time was the beginning of Seattle's iconic Gang of

Four, Bernie Whitebear, Bob Santos, Roberto Maestas (Founder of El Centro de la Raza), and Larry Gosset, setting a new precedent for many multiracial coalitions and nonprofits in Seattle.

Today, El Centro de la Raza is home to all peoples and a place for all to find support. Our organization provides 43 community-based programs that have created space to advocate for civil rights, environmental justice, social justice and undoing institutionalized racism in Seattle and beyond.

In 2022 we are proud that El Centro de la Raza will be celebrating 50 years of work in our Beloved Community! Stay tuned for ways to celebrate with us including a history panel, a signature gala event, cultural events, a block party and much more!