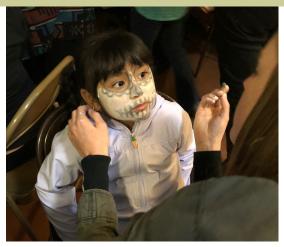

Children at Hirabayashi Place march on Martin Luther King, Jr. Day.

A girl gets her face painted at our annual Día de los Muertos celebration. Our theme this year was "Building Bridges Not Walls."

Left: Graduating class of Young Adults in Tech.