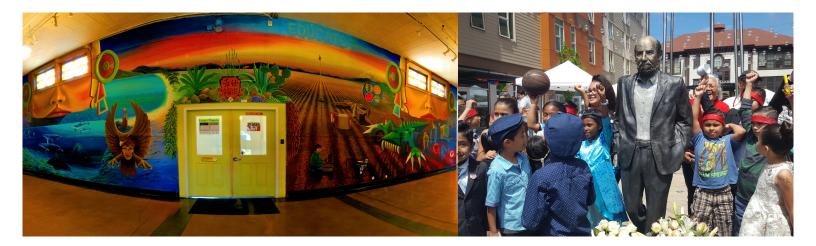

## 2,520 hours of affordable meeting and event space

- 40% of those hours provided at no cost- 5% provided at a discounted rate

Above: Newly renovated south entrance and outdoor stage. Bottom left: "Explosion of Chicano Creativity" by Daniel DeSiga (1977). Bottom right: Unveiling of the Roberto Maestas statue.