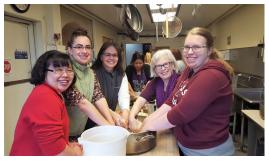

## **NUESTRA COMUNIDAD**

Vendors at Cinco de Mayo offer handcrafted goods in Centilia Cultural Center.

Cooking class attendees learn to make Pork Red Chile Tamales! All proceeds support our Senior Nutrition and Wellness Program.