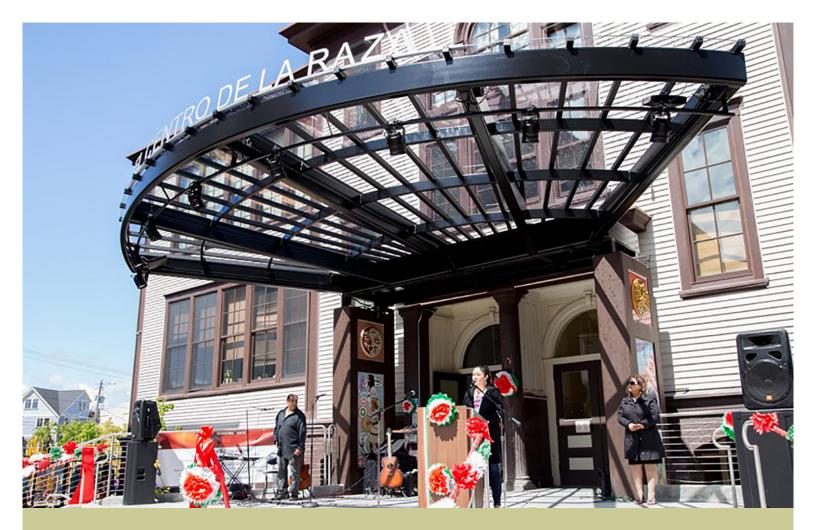

## 2,520 hours of affordable meeting and event space

- 40% of those hours provided at no cost- 5% provided at a discounted rate

Above: Newly renovated south entrance and outdoor stage. Bottom left: "Explosion of Chicano Creativity" by Daniel DeSiga (1977). Bottom right: Unveiling of the Roberto Maestas statue.