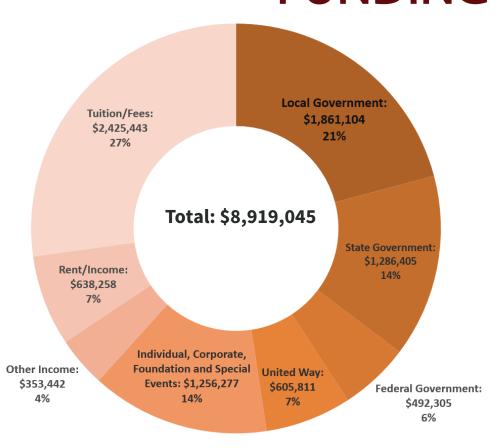

| 704   |
| Two Parent                        | 942   |
| Other                             | 194   |
| *Unknown                          | 5,123 |
|                                   |       |
| % Income of the Poverty Threshold |       |
| 0% to 50%                         | 1,448 |
| 51% to 100%                       | 705   |
| 101% to 150%                      | 722   |
| 151% to 175%                      | 112   |
| 176% to 200%                      | 265   |
| 201% and Over                     | 294   |
| *Unknown                          | 4,700 |

\*We were unable to capture data on all participants that attended cultural events, some of our food programs, legal clinics, and tax preparation service.

# 2018 PROJECTED FUNDING



The historic El Centro de la Raza building.





## **CAPITAL IMPROVEMENTS & BUILDING USE**

## In 2017, we provided:

## 2,520 hours of affordable meeting and event space

- 40% of those hours provided at no cost- 5% provided at a discounted rate

Above: Newly renovated south entrance and outdoor stage. Bottom left: "Explosion of Chicano Creativity" by Daniel DeSiga (1977). Bottom right: Unveiling of the Roberto Maestas statue.

## In 2018, we will:

Improve the boiler control system to increase energy efficiency and savings, reduce operating and maintenance challenges, and improve occupant comfort in the historic building.

To lease office space or reserve a room, please email facilities@elcentrodelaraza.org or call (206) 957-4603.



## MIL GRACIAS TO OUR FUNDERS & DONORS

#### In Honor or Memory of...

Lylianna Allala

in Honor o