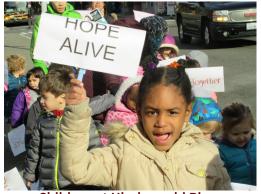

Children at Hirabayashi Place march on Martin Luther King, Jr. Day.

A girl gets her face painted at our annual Día de los Muertos celebration. Our theme this year was "Building Bridges Not Walls."

Left: Graduating class of Young Adults in Tech.