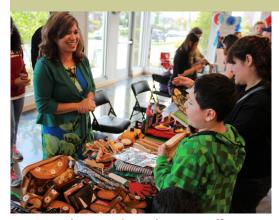

## **NUESTRA COMUNIDAD**

Vendors at Cinco de Mayo offer handcrafted goods in Centilia Cultural Center.

Cooking class attendees learn to make Pork Red Chile Tamales! All proceeds support our Senior Nutrition and Wellness Program.